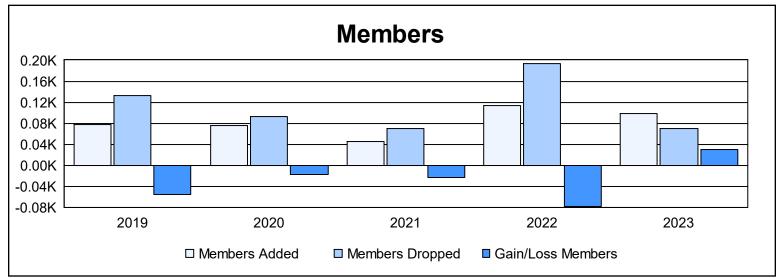

District 121 As of June 2023 Cumulative

| Year      | New<br>Clubs | Dropped<br>Clubs | Gain/<br>Loss<br>Clubs | New<br>Members | Charter<br>Members | Reinstate<br>Members | Transfer<br>Members | Total<br>Member<br>Added | Total<br>Members<br>Dropped | Gain/<br>Loss<br>Members |
|-----------|--------------|------------------|------------------------|----------------|--------------------|----------------------|---------------------|--------------------------|-----------------------------|--------------------------|
| 2018-2019 | 0            | 1                | -1                     | 50             | 5                  | 17                   | 5                   | 77                       | 133                         | -56                      |
| 2019-2020 | 1            | 1                | 0                      | 39             | 27                 | 8                    | 1                   | 75                       | 93                          | -18                      |
| 2020-2021 | 1            | 1                | 0                      | 23             | 23                 | 0                    | 0                   | 46                       | 69                          | -23                      |
| 2021-2022 | 0            | 5                | -5                     | 34             | 53                 | 23                   | 4                   | 114                      | 193                         | -79                      |
| 2022-2023 | 0            | 1                | -1                     | 79             | 4                  | 13                   | 2                   | 98                       | 69                          | 29                       |
| Average   | 0            | 2                | -1                     | 45             | 22                 | 12                   | 2                   | 82                       | 111                         | -29                      |