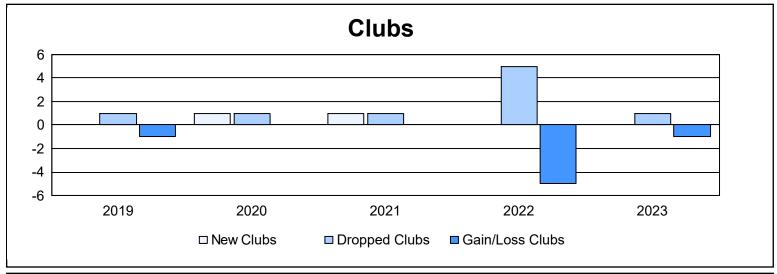

District 121 As of June 2023 Cumulative

| Year      | New<br>Clubs | Dropped<br>Clubs | Gain/<br>Loss<br>Clubs | New<br>Members | Charter<br>Members | Reinstate<br>Members | Transfer<br>Members | Total<br>Member<br>Added | Total<br>Members<br>Dropped | Gain/<br>Loss<br>Members |
|-----------|--------------|------------------|------------------------|----------------|--------------------|----------------------|---------------------|--------------------------|-----------------------------|--------------------------|
| 2018-2019 | 0            | 1                | -1                     | 50             | 5                  | 17                   | 5                   | 77                       | 133                         | -56                      |
| 2019-2020 | 1            | 1                | 0                      | 39             | 27                 | 8                    | 1                   | 75                       | 93                          | -18                      |
| 2020-2021 | 1            | 1                | 0                      | 23             | 23                 | 0                    | 0                   | 46                       | 69                          | -23                      |
| 2021-2022 | 0            | 5                | -5                     | 34             | 53                 | 23                   | 4                   | 114                      | 193                         | -79                      |
| 2022-2023 | 0            | 1                | -1                     | 79             | 4                  | 13                   | 2                   | 98                       | 69                          | 29                       |
| Average   | 0            | 2                | -1                     | 45             | 22                 | 12                   | 2                   | 82                       | 111                         | -29                      |